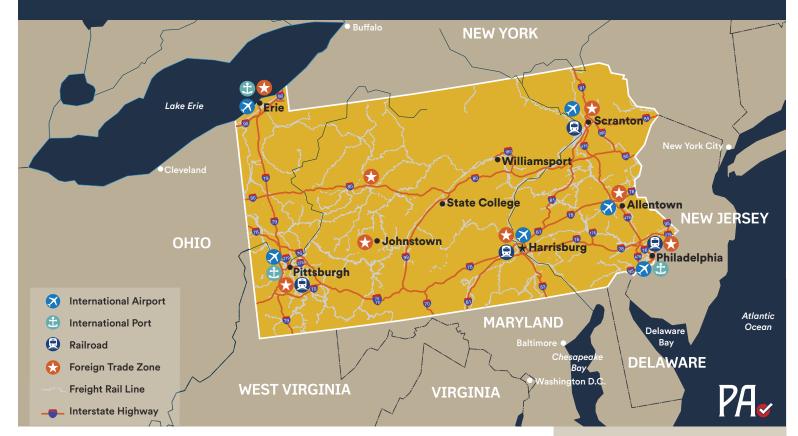

### MOVING AT THE SPEED OF BUSINESS

We have the infrastructure to keep business moving with 6 international airports, 3 Class I railroads, 8 Foreign Trade Zones, 3 ports to the Atlantic Ocean, Gulf of Mexico, & Great Lakes.