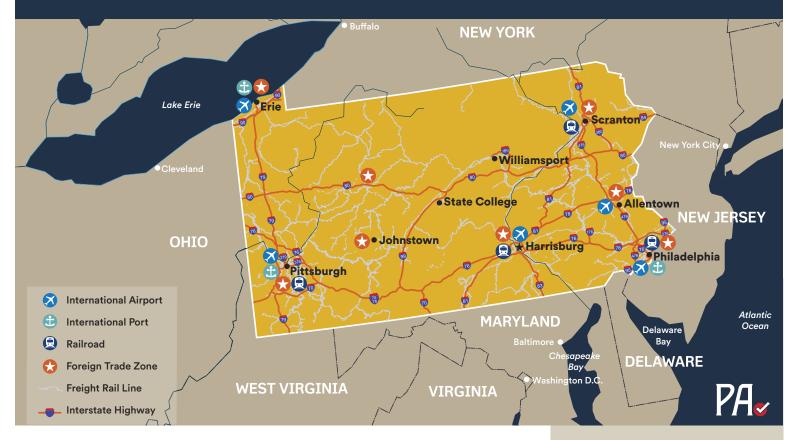

### **MOVING AT THE SPEED OF BUSINESS**

We have the infrastructure to keep business moving with 6 international airports, 3 Class I railroads, 8 Foreign Trade Zones, 3 ports to the Atlantic Ocean, Gulf of Mexico, & Great Lakes.